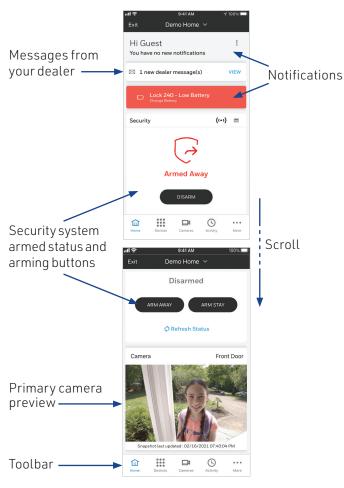

Tap **Devices** in the toolbar to control lights, locks, and other smart devices.

# Accessing Cameras

Tap **Cameras** in the toolbar to view all of your cameras.

### **Arming and Disarming**

On the security tile, tap **Arm Away** or **Arm Stay** to set the system to armed.

If your system is armed, tap **Disarm** to disarm the system.