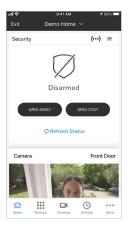

### **Arming and Disarming**

On the security tile, tap **Arm Away** or **Arm Stay** to set the system to armed.

If your system is armed, tap **Disarm** to disarm the system.