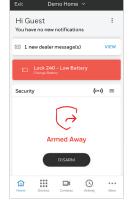

### **Arming and Disarming**

On the security tile, tap **Arm Away** or **Arm Stay** to set the system to armed.

If your system is armed, tap **Disarm** to disarm the system.