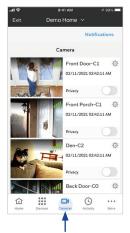

# Accessing Cameras

Tap **Cameras** in the toolbar to view all of your cameras.