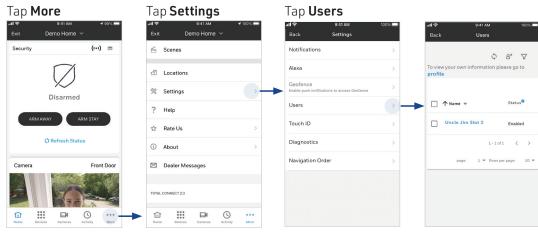

| 00          |
| Switch 001       |               |        |             |
| 110              |               |        |             |
|                  |               |        | · · v       |
| Real WIELGDC     | n             |        |             |
| fat :::          |               | 3      |             |
| Home Davis       | Cameras Ac    | tivity | More        |

Tap **Devices** in the toolbar to control lights, locks, and other smart devices.

# Accessing Cameras



Tap **Cameras** in the toolbar to view all of your cameras.

# **RESIDEO TOTAL CONNECT 2.0 REFERENCE GUIDE**

### **Arming and Disarming**

On the security tile, tap **Arm Away** or **Arm Stay** to set the system to armed.



If your system is armed, tap **Disarm** to disarm the system.



# Add and Manage Users



### How to Use Scenes



Scenes can be used to create automated actions for your security system and smart devices.

> If you have any questions, please visit the help section of the app to see our FAQs.