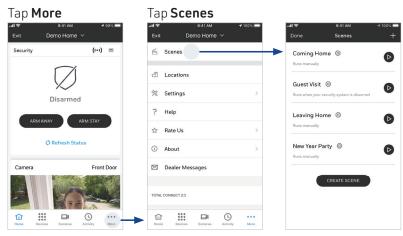

### How to Use Scenes

Scenes can be used to create automated actions for your security system and smart devices.

> If you have any questions, please visit the help section of the app to see our FAQs.